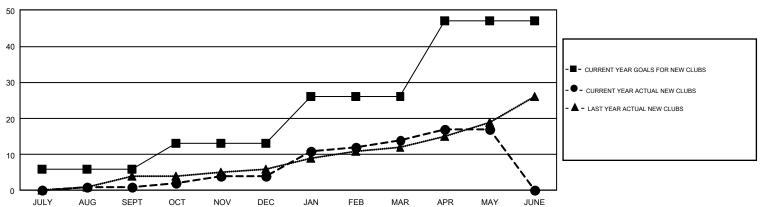

## GMT Constitutional Area 1, Group A

GMT: MAHESH CHITNIS

REPORT DOES NOT INCLUDE CLUBS IN UNDISTRICTED AREAS.

| Clubs         |               |             |               | Members               |                           |                         |                                                    |  |
|---------------|---------------|-------------|---------------|-----------------------|---------------------------|-------------------------|----------------------------------------------------|--|
|               | RESULTS FO    | R 2017-2018 |               | RESULTS FOR 2017-2018 |                           |                         |                                                    |  |
| QUARTER       | NEW CLUB GOAL | NEW CLUBS   | DROPPED CLUBS | QUARTER               | MEMBER GROWTH NET<br>GOAL | MEMBER GROWTH<br>ACTUAL | DROPPED<br>MEMBERS ACTUAL<br>(including transfers) |  |
| JULY/AUG/SEPT | 6             | 1           | 5             | JULY/AUG/SEPT         | -5                        | 727                     | 1,411                                              |  |
| OCT/NOV/DEC   | 7             | 3           | 10            | OCT/NOV/DEC           | 302                       | 1,135                   | 1,329                                              |  |
| JAN/FEB/MAR   | 13            | 10          | 5             | JAN/FEB/MAR           | 565                       | 1,284                   | 1,045                                              |  |
| APR/MAY/JUNE  | 21            | 3           | 1             | APR/MAY/JUNE          | 417                       | 761                     | 829                                                |  |

## GOALS AND ACTUAL NEW CLUBS CUMULATIVE