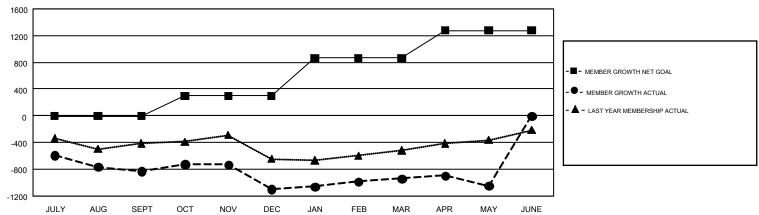

## GMT Constitutional Area 1, Group A

GMT: MAHESH CHITNIS

REPORT DOES NOT INCLUDE CLUBS IN UNDISTRICTED AREAS.

| Clubs         |               |             |               | Members               |                           |                         |                                                    |  |
|---------------|---------------|-------------|---------------|-----------------------|---------------------------|-------------------------|----------------------------------------------------|--|
|               | RESULTS FO    | R 2017-2018 |               | RESULTS FOR 2017-2018 |                           |                         |                                                    |  |
| QUARTER       | NEW CLUB GOAL | NEW CLUBS   | DROPPED CLUBS | QUARTER               | MEMBER GROWTH NET<br>GOAL | MEMBER GROWTH<br>ACTUAL | DROPPED<br>MEMBERS ACTUAL<br>(including transfers) |  |
| JULY/AUG/SEPT | 6             | 1           | 5             | JULY/AUG/SEPT         | -5                        | 727                     | 1,411                                              |  |
| OCT/NOV/DEC   | 7             | 3           | 10            | OCT/NOV/DEC           | 302                       | 1,135                   | 1,329                                              |  |
| JAN/FEB/MAR   | 13            | 10          | 5             | JAN/FEB/MAR           | 565                       | 1,284                   | 1,045                                              |  |
| APR/MAY/JUNE  | 21            | 3           | 1             | APR/MAY/JUNE          | 417                       | 761                     | 829                                                |  |

## GOALS AND ACTUAL MEMBERS CUMULATIVE

| DROPPED CLUBS: 21              |       | 925 CLUBS OF 1,554 ADDED 1 OR | GENDER DISTRIBUTION             |                 |       |
|--------------------------------|-------|-------------------------------|---------------------------------|-----------------|-------|
|                                |       | MORE NEW MEMBERS              | MALE                            | 29,320 (65.39%) |       |
|                                |       |                               | FEMALE                          | 15,522 (34.61%) |       |
| DROPPED MEMBERS                |       |                               |                                 |                 |       |
| DECEASED                       | 601   | CLICK HERE FOR CUMULATIVE     | TOTAL FAMILY UNIT MEMBERS       |                 | 7,983 |
| CLUB CANCELLED 167 OTHER 3,840 |       | MEMBERSHIP DATA               |                                 |                 |       |
|                                |       |                               | FAMILY MEMBERS PAYING HALF DUES |                 | 4,122 |
| TOTAL                          | 4,608 |                               |                                 |                 |       |